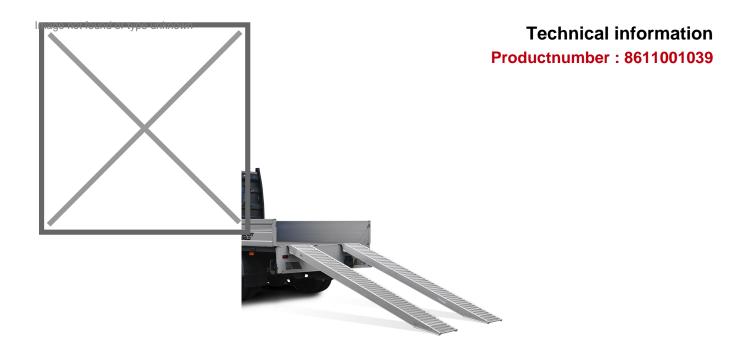

## **Product description**

High-quality ramps suitable for loading light to medium-heavy vehicles such as construction machines, garden machines or ride-on mowers, which are equipped with pneumatic tires or rubber tracks. The driving surface is reinforced at the bottom, which significantly extends the life of the driving plates. Weight per driving plate is 32 kg. The load capacity shown is per set, with an axle distance of 1500 mm. Suitable for a ramp height of 88 to 1110 cm.

This ramp is supplied as standard with connection A and a flat floor 1, see detail photos. It is optionally possible to adjust this to your liking, please contact us for the possibilities or indicate your preference during the ordering process.

## **Specifications**

Article arrangement: New Version: aluminium 400 cm (pair)

Floor: driving area of anti slip profile Width (mm): 420 Height (mm): 110 Weight (kg) 32

Max Height (mm): 1110

Scan the QR code for more information

Batch (items): 2

Type: access ramp straight Material: aluminium Length (mm): 3950 Internal width (mm): 340

Internal width (mm): 340 Loading capacity (kg): 1360 Type number: AVS110 Min Height (mm): 880

EAN Code (Gtin) 8719424025088