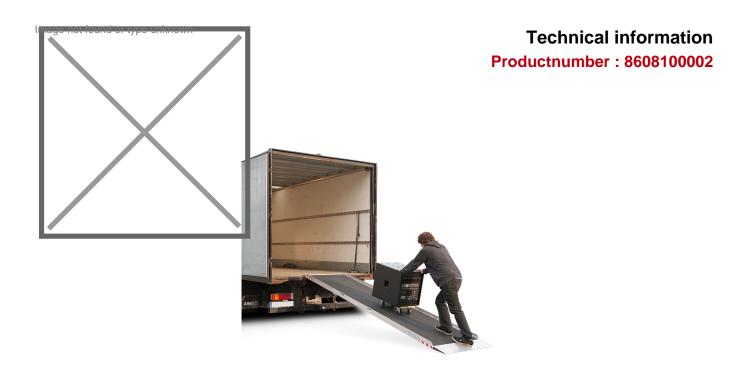

## **Product description**

Professional quality aluminum ramp 400 cm, supplied per piece. Widely used in the music industry or at events. The anti-slip profile prevents slipping. payload; 350kg. Suitable for a ramp height of 60 to 117 cm.

## **Specifications**

Article arrangement: New

Version: aluminium 400 cm (per piece) Top: driving area of anti slip profile

Width (mm): 920

Loading capacity (kg): 350 Type number: EVENT Max Height (mm): 1170

Scan the QR code for more information

Type: access ramp straight Material: aluminium

Length (mm): 3990 Internal width (mm): 900

Weight (kg) 65

Min Height (mm): 600

EAN Code (Gtin) 8719424103823