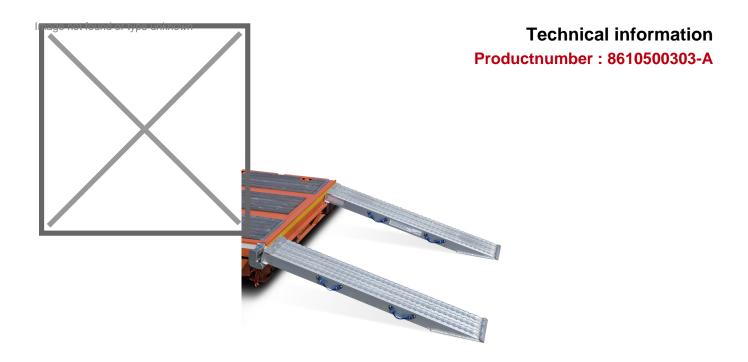

## **Product description**

Professional quality aluminum ramp 200 cm, set of 2 pieces. Very suitable for transporting tracked vehicles and heavy agricultural vehicles. The anti-slip profile prevents slipping. Load capacity per set; 15000kg. Unit weight; 35kg. Suitable for a ramp height of 46 to 61 cm.

This ramp is supplied with a trailer lock as standard (see detailed photos). It is optionally possible to adjust this to your liking, please contact us for the possibilities or indicate your preference during the ordering process.

## **Specifications**

Article arrangement: New Version: aluminium 200 cm (pair) Top: driving area of anti slip profile

Width (mm): 390 Weight (kg) 35 Batch (items): 2 Max Height (mm): 610

Scan the QR code for more information

Type: access ramp straight Material: aluminium Length (mm): 2005

Loading capacity (kg): 15130 Type number: VFR-A

Min Height (mm): 460

EAN Code (Gtin) 8719424103588