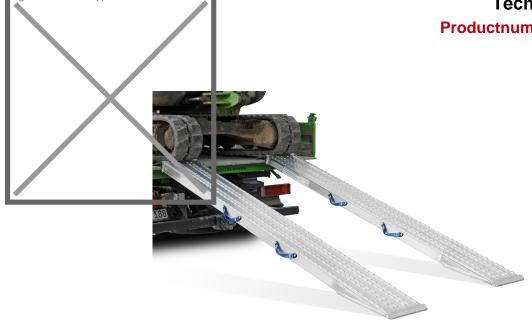

## **Product description**

Professional quality aluminum ramp 200 cm, set of 2 pieces. Very suitable for transporting tracked vehicles and heavy agricultural vehicles. The anti-slip profile prevents slipping. Load capacity per set; 15000kg. Unit weight; 44kg. Suitable for a ramp height of 46 to 61 cm.

This ramp is supplied with a corner profile as standard (see detailed photos). It is optionally possible to adjust this to your liking, please contact us for the possibilities or indicate your preference during the ordering process.

## Specifications

Article arrangement: New Version: aluminium 200 cm (pair) Top: driving area of anti slip profile Width (mm): 520 Weight (kg) 44 Batch (items): 2 Max Height (mm): 610

Scan the QR code for more information

Type: access ramp straight Material: aluminium Length (mm): 2005 Loading capacity (kg): 15690 Type number: VFR-B Min Height (mm): 460 EAN Code (Gtin) 8719424103724