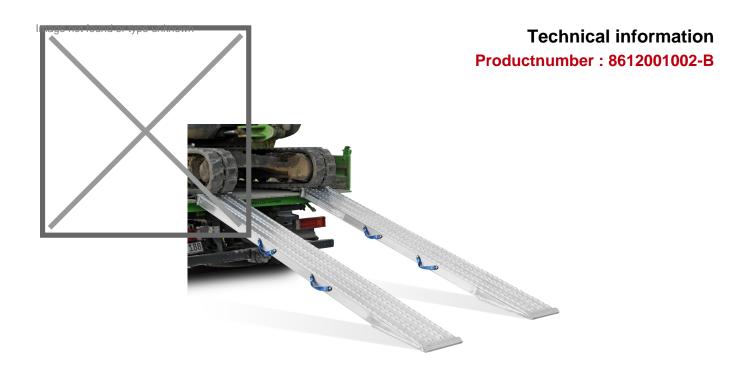

## **Product description**

Professional quality aluminum ramp 240 cm, set of 2 pieces. Very suitable for transporting tracked vehicles and heavy agricultural vehicles. The anti-slip profile prevents slipping. Load capacity per set; 12550kg. Unit weight; 52kg. Suitable for a ramp height of 57 to 73 cm.

## **Specifications**

Article arrangement: New Version: aluminium 240 cm (pair) Top: driving area of anti slip profile

Width (mm): 450 Weight (kg) 52 Batch (items): 2 Max Height (mm): 730

Scan the QR code for more information

Type: access ramp straight Material: aluminium Length (mm): 2400

Loading capacity (kg): 12550 Type number: VFR-B Min Height (mm): 570

EAN Code (Gtin) 8719424103656