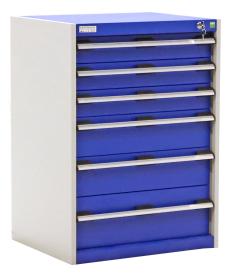

## **Product description**

Used chest of drawers with 6 drawers, lockable by cylinder lock. Includes keys.

- Mounted on bearings with 100% telescopic extension (full opening).
- Ergonomic handles for gripping from above or below, standard with drawer locking system.

## **Specifications**

Article arrangement: Used Version: with 6 drawers Colour: grey/blue Width (mm): 650 Depth (mm): 530 Type number: 00291

EAN Code (Gtin) 8719424230680

Type: drawer cabinet Material: steel

Surface treatment: painted and use damage

Height (mm): 900 Weight (kg) 70

Additional specifications: incl. 2 keys

Scan the QR code for more information