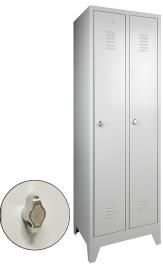

## **Product description**

Double clothes locker on legs with 2 doors and fitted with a padlock. The lockers are equipped with 1 shelf, clothes hooks and ventilation slots.

Inside dimensions: Total height: 180.5 cm To shelf: 146 cm

From shelf to top: 22.5 cm Door width (right): 31 cm Door width (left) ): 28.5 cm

Depth: 47 cm

## **Specifications**

Article arrangement: New

Version: 2 doors (padlock) on pedestal

Colour: grey

Surface treatment: painted Height (mm): 1900 Type number: 45-WRC2

EAN Code (Gtin) 8719424176841

Scan the QR code for more information

Type: locker cabinet Material: steel Ral colour: 7035 Width (mm): 600 Depth (mm): 500

Additional specifications: Delivery without lock!