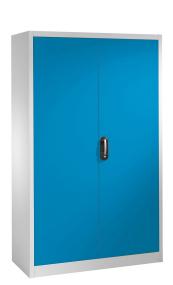

## **Product description**

Revolving door cabinet or tool cabinet. Widely used in warehouse or workshops. Supplied as standard with an Ergo-Lock system, easy to close by just pushing the handle. The doors have a door reinforcement in the middle and have an opening angle of approx. 110 degrees. The galvanized shelves are adjustable in height by the 15mm grid and have a maximum load of 70kg. colour? Ask about our options.

## Specifications

Article arrangement: New Version: with 2 hinged doors and 4 floors Shelves: adjustable in height Ral colour: 5012 Width (mm): 1200 Height (mm): 1950 Depth (mm): 400 Weight (kg) 71.78 Type number: 57-1200-4

Scan the QR code for more information

Type: material cabinet Material: steel Colour: light blue Surface treatment: powdercoating Internal width (mm): 1298 Internal height (mm): 1840 Loading capacity (kg): 70 Options: shelves adjustable and removable EAN Code (Gtin) 8719424106589