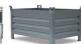

## **Product description**

Revolving door cabinet or tool cabinet. Widely used in warehouse or workshops. Supplied as standard with an Ergo-Lock system, easy to close by just pushing the handle. The doors have a door reinforcement in the middle and have an opening angle of approx. 110 degrees. The galvanized shelves are adjustable in height by the 15mm grid and have a maximum load of 70kg. colour? Ask about our options.

## **Specifications**

Article arrangement: New

Version: with 2 hinged doors and 4 floors

Shelves: adjustable in height

Ral colour: 3003 Width (mm): 1200 Height (mm): 1950 Depth (mm): 500 Weight (kg) 81.58 Type number: 57-1200-4

Scan the QR code for more information

Type: material cabinet

Material: steel Colour: red

Surface treatment: powdercoating

Internal width (mm): 1198 Internal height (mm): 1840 Loading capacity (kg): 70

Options: shelves adjustable and removable