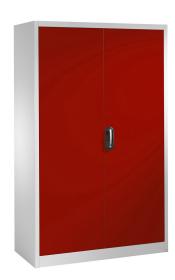

## **Product description**

Revolving door cabinet or tool cabinet. Widely used in warehouse or workshops. Supplied as standard with an Ergo-Lock system, easy to close by just pushing the handle. The doors have a door reinforcement in the middle and have an opening angle of approx. 110 degrees. The galvanized shelves are adjustable in height by the 15mm grid and have a maximum load of 70kg. colour? Ask about our options.

## **Specifications**

Article arrangement: New

Version: with 2 hinged doors and 4 floors

Shelves: adjustable in height

Ral colour: 3003 Width (mm): 1200 Height (mm): 1950 Depth (mm): 500 Weight (kg) 81.58 Type number: 57-1200-4

Scan the QR code for more information

Type: material cabinet

Material: steel Colour: red

Surface treatment: powdercoating

Internal width (mm): 1198 Internal height (mm): 1840 Loading capacity (kg): 70

Options: shelves adjustable and removable