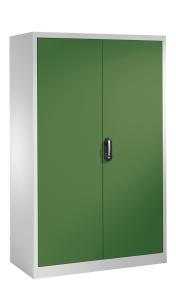

## **Product description**

Revolving door cabinet or tool cabinet. Widely used in warehouse or workshops. Supplied as standard with an Ergo-Lock system, easy to close by just pushing the handle. The doors have a door reinforcement in the middle and have an opening angle of approx. 110 degrees. The galvanized shelves are adjustable in height by the 15mm grid and have a maximum load of 70kg. colour? Ask about our options.

## Specifications

Article arrangement: New Version: with 2 hinged doors and 4 floors Shelves: adjustable in height Ral colour: 6011 Width (mm): 1200 Height (mm): 1950 Depth (mm): 600 Weight (kg) 89.27 Type number: 57-1200-4

Scan the QR code for more information

Type: material cabinet Material: steel Colour: green Surface treatment: powdercoating Internal width (mm): 1198 Internal height (mm): 1840 Loading capacity (kg): 70 Options: shelves adjustable and removable EAN Code (Gtin) 8719424106671