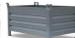

## **Product description**

Side cabinet or tool cabinet. Widely used in warehouse or workshops. Supplied as standard with a grooved rubber mat on the top and an Ergo-Lock system, easy to close by just pushing the handle. The doors have a door reinforcement in the middle and have an opening angle of approx. 110 degrees. The galvanized shelf is adjustable in height through the 15mm grid and has a maximum load of 70kg. colour? Ask about our options.

## **Specifications**

Article arrangement: New

Version: with 2 hinged doors and 1 floor

Shelves: adjustable in height

Ral colour: 7035 Width (mm): 1200 Height (mm): 1000 Depth (mm): 500 Weight (kg) 48.89

Type number: 57-1200-1