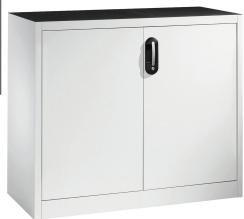

## **Product description**

Side cabinet or tool cabinet. Widely used in warehouse or workshops. Supplied as standard with a grooved rubber mat on the top and an Ergo-Lock system, easy to close by just pushing the handle. The doors have a door reinforcement in the middle and have an opening angle of approx. 110 degrees. The galvanized shelf is adjustable in height through the 15mm grid and has a maximum load of 70kg. colour? Ask about our options.

## **Specifications**

Article arrangement: New

Version: with 2 hinged doors and 1 floor

Shelves: adjustable in height

Ral colour: 7035 Width (mm): 1200 Height (mm): 1000 Depth (mm): 500 Weight (kg) 48.89

Type number: 57-1200-1