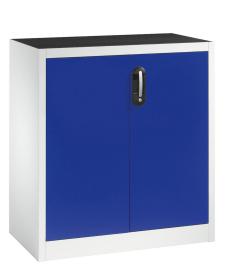

## **Product description**

Side cabinet or tool cabinet. Widely used in warehouse or workshops. Supplied as standard with a grooved rubber mat on the top and an Ergo-Lock system, easy to close by just pushing the handle. The doors have a door reinforcement in the middle and have an opening angle of approx. 110 degrees. The galvanized shelf is adjustable in height through the 15mm grid and has a maximum load of 70kg. colour? Ask about our options.

## Specifications

Article arrangement: New Version: with 2 hinged doors and 1 floor Shelves: adjustable in height Ral colour: 5010 Width (mm): 930 Height (mm): 1000 Depth (mm): 500 Weight (kg) 40.23 Type number: 57-930-1

Scan the QR code for more information

Type: workbenches Material: steel Colour: dark blue Surface treatment: powdercoating Internal width (mm): 928 Internal height (mm): 855 Loading capacity (kg): 70 Options: shelves adjustable and removable EAN Code (Gtin) 8719424106848