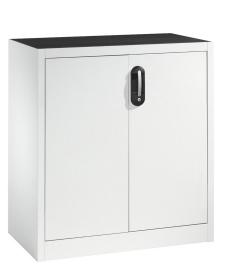

## **Product description**

Side cabinet or tool cabinet. Widely used in warehouse or workshops. Supplied as standard with a grooved rubber mat on the top and an Ergo-Lock system, easy to close by just pushing the handle. The doors have a door reinforcement in the middle and have an opening angle of approx. 110 degrees. The galvanized shelf is adjustable in height through the 15mm grid and has a maximum load of 70kg. colour? Ask about our options.

## Specifications

Article arrangement: New Version: with 2 hinged doors and 1 floor Shelves: adjustable in height Ral colour: 7035 Width (mm): 930 Height (mm): 1000 Depth (mm): 500 Weight (kg) 40.23 Type number: 57-930-1

Scan the QR code for more information

Type: workbenches Material: steel Colour: grey Surface treatment: powdercoating Internal width (mm): 928 Internal height (mm): 855 Loading capacity (kg): 70 Options: shelves adjustable and removable EAN Code (Gtin) 8719424106817