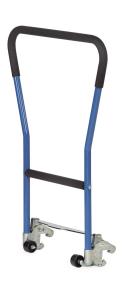

## **Product description**

Attachable push handle for pallet undercarriages. For the competent and back-relieving movement of empty and loaded pallet undercarriages. Extremely robust tubular steel construction with powerful connecting jaws. Bracket and cross connection with soft grip. Easy to move when unhooked by means of 2 auxiliary rollers.