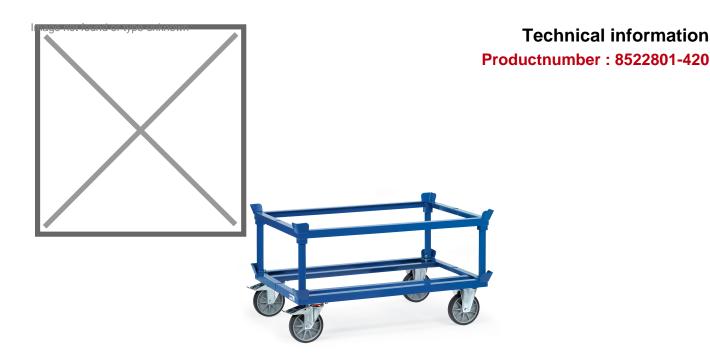

## **Product description**

Pallet undercarriage including attachment frame suitable for Euro pallets or mesh boxes. The frame has four catch corners and is treated with a robust and scratch-free powder coating. The roller platform rests on two swivel castors with brakes and two fixed castors. The payload is 750 kg.

## **Specifications**

Article arrangement: New Version: with placement frame Floor: open construction

Wheels back: 2 fixed wheels, solid rubber 200 mm

Colour: blue

Surface treatment: powdercoating Internal length (mm): 1210 Internal width (mm): 810 Loading capacity (kg): 750 Type number: 22801-650

EAN Code (Gtin) 8719424135374

Scan the QR code for more information

Type: Fetra pallet carrier

Material: steel

Wheels front: 2 castor wheels with wheel locks 200 mm.

Euronorm (mm): 1200 x 800

Ral colour: 5007 Length (mm): 1270 Width (mm): 870 Height (mm): 420 Weight (kg) 51