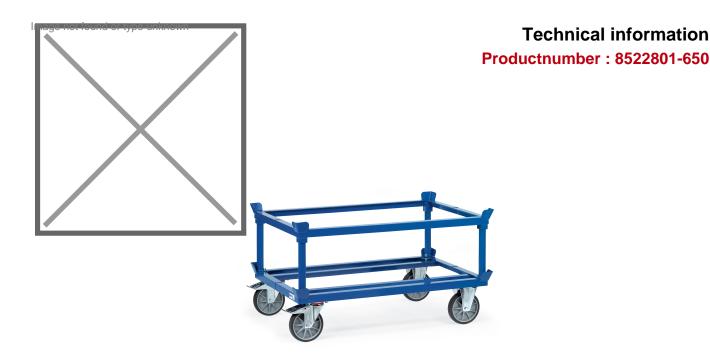

## **Product description**

Pallet undercarriage including attachment frame suitable for Euro pallets or mesh boxes. The frame has four catch corners and is treated with a robust and scratch-free powder coating. The roller platform rests on two swivel castors with brakes and two fixed castors. The payload is 750 kg.

## **Specifications**

Article arrangement: New Version: with placement frame Floor: open construction

Wheels back: 2 fixed wheels, solid rubber 200 mm

Colour: blue

Surface treatment: powdercoating Internal length (mm): 1210 Internal width (mm): 810 Loading capacity (kg): 750 Type number: 22801-650

EAN Code (Gtin) 8719424135398

Scan the QR code for more information

Type: Fetra pallet carrier

Material: steel

Wheels front: 2 castor wheels with wheel locks 200 mm.

Euronorm (mm): 1200 x 800

Ral colour: 5007 Length (mm): 1270 Width (mm): 870 Height (mm): 650 Weight (kg) 53