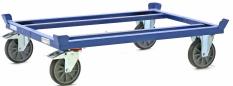

## Specifications

Article arrangement: Used Version: with 4 capture corners Floor: open construction Wheels back: 2 fixed wheels, solid rubber 200 mm Colour: blue Length (mm): 1200 Height (mm): 320 Type number: 6005GB EAN Code (Gtin) 8719424208863

Scan the QR code for more information

Type: Fetra pallet carrier Material: steel Wheels front: 2 castor wheels with wheel locks 200 mm. Euronorm (mm): 1200 x 800 Surface treatment: painted and use damage Width (mm): 800 Weight (kg) 34 Additional specifications: suitable for pallet 1200x800 mm