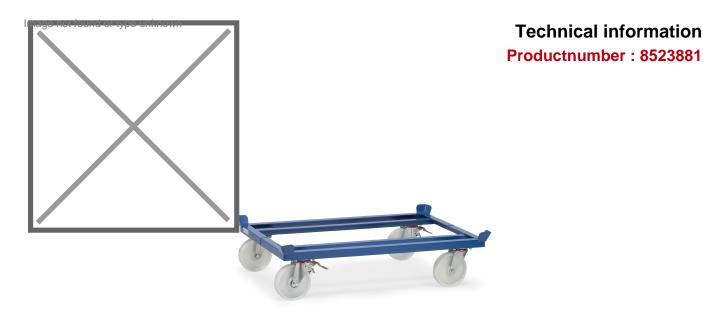

## **Product description**

Pallet undercarriage suitable for Euro pallets or mesh boxes. This transport roller is suitable for transporting on market-compliant tugger train trailers. The frame has four catch corners and is treated with a robust and scratch-free powder coating. The rolling platform rests on four swivel castors, two of which have brakes. The payload is 1050 kg.

## **Specifications**

Article arrangement: New Version: with 4 capture corners

Wheels front: 2 wheels, polyurethane, 200\*50 mm

Euronorm (mm): 1200 x 800

Ral colour: 5007 Length (mm): 1255 Width (mm): 855 Height (mm): 327

Loading capacity (kg): 1050 Type number: 8523881

Scan the QR code for more information

Type: Fetra pallet carrier

Material: steel

Wheels back: 2 wheels, polyurethane, 200\*50 mm, with brake

Colour: blue

Surface treatment: powdercoating Internal length (mm): 1210 Internal width (mm): 810 Platform height (mm): 280