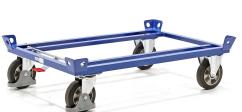

## **Product description**

Dolly for pallet - load capacity 1200 kg

Dolly for moving Euronorm pallets and boxes
Dolly for pallet with mechanically welded tubular steel construction.
Epoxy coating blue RAL 5010, resistant to shocks and scratches.
Elastic rubber wheels with foot protectors.

2 swivel castors with EasySTOP brake and 2 fixed castors.

## **Specifications**

Article arrangement: Used Version: with 4 capture corners

Wheels front: 2 castor wheels with wheel locks 200 mm.

Euronorm (mm): 1200 x 800

Ral colour: 5010 Length (mm): 1270 Width (mm): 870 Height (mm): 350 Weight (kg) 36

EAN Code (Gtin) 8719424216615

Scan the QR code for more information

Type: pallet carrier Material: steel

Wheels back: 2 fixed wheels, solid rubber 200 mm

Colour: blue

Surface treatment: signs of use Internal length (mm): 1210 Internal width (mm): 810 Loading capacity (kg): 1200 Type number: A497964