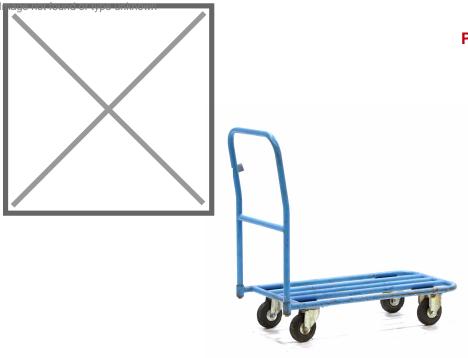

## **Product description**

Used roll platform with push handle. This undercarriage is suitable for pallets of 1200 x 800 mm. The roller platform is made of profile steel with a robust powder coating and stands on two swivel castors with brakes and two fixed castors.

## **Specifications**

Article arrangement: Used

Version: suitable for pallet size 1200x800 mm Wheels front: 2 fixed wheels solid rubber 200 mm

Colour: blue

Length (mm): 1370 Width (mm): 850 Height (mm): 1000 Type number: 6050GB