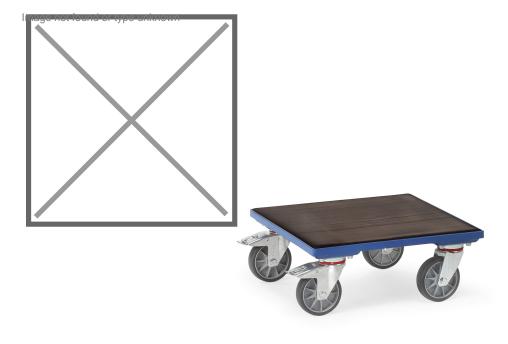

## **Product description**

Roll platform with wooden floors and ribbed rubber mat. The undercarriage rests on four castors, two of which have brakes. The frame is treated with a scratch-free powder coating and the load capacity is 400 kg.

## Specifications

Article arrangement: New Version: wooden loading surface with rubber mat Wheels front: 2 castor wheels solid rubber 125 mm Colour: blue Surface treatment: powdercoating Width (mm): 700 Loading capacity (kg): 400 Type number: 852166

Scan the QR code for more information

Type: roll platform Material: steel Wheels back: 2 castor wheels solid rubber with wheel locks 125 mm Ral colour: 5007 Length (mm): 700 Height (mm): 200 Weight (kg) 19 EAN Code (Gtin) 8719424018073