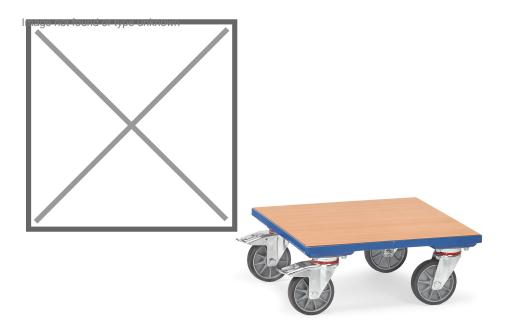

## **Product description**

Rolling platform with bottom of wood with beech decor top layer. The transport roller has four swivel castors, two of which have brakes. The load capacity is 400 kg.

## **Specifications**

Article arrangement: New

Version: wooden loading surface

Wheels front: 2 castor wheels solid rubber 125 mm

Colour: blue

Surface treatment: powdercoating

Width (mm): 700

Loading capacity (kg): 400 Type number: 85KF6

Scan the QR code for more information

Type: roll platform Material: steel

Wheels back: 2 castor wheels solid rubber with wheel locks 125  $\mbox{mm}$ 

Ral colour: 5007 Length (mm): 700 Height (mm): 199 Weight (kg) 18