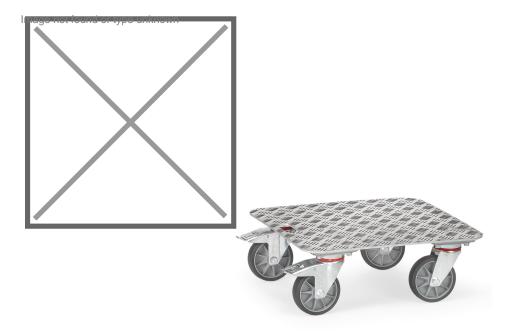

## **Product description**

Undercarriage with aluminum tear plate loading surface. This roll platform is equipped with a handle in the loading surface and stands on four swivel castors, two of which have brakes. The load capacity is 250 kg.

## Specifications

Article arrangement: New Version: Aluminium platform with ribbed structure Wheels front: 2 castor wheels solid rubber 125 mm Colour: colorless Length (mm): 500 Height (mm): 184 Weight (kg) 8 EAN Code (Gtin) 8719424016185

Scan the QR code for more information

Type: roll platform Material: aluminium Wheels back: 2 castor wheels solid rubber with wheel locks 125 mm Surface treatment: untreated Width (mm): 500 Loading capacity (kg): 250 Type number: 85KF7