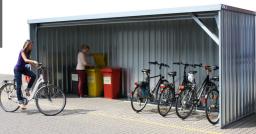

## **Product description**

Lightweight 20-foot canopy with an opening at the front. This container with an open bottom and open front is perfect for use as a roof. The walls and ceiling are made of profiled steel plate. The hot-dip galvanized roof has a weight of 720 kg.

## Specifications

Article arrangement: New Version: open front Walls: corrugated steel plate Surface treatment: galvanized Internal length (mm): 5975 Internal width (mm): 2175 Internal height (mm): 2340 Weight (kg) 720 Additional specifications: pay attention! delivered unassembled!