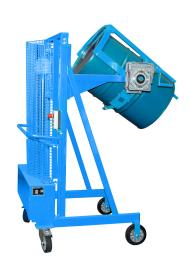

## **Product description**

Controlled emptying of steel bunghole drums, steel drums with a lid, steel rolling hoop drums, plastic L-ring drums, plastic double L-ring drums and plastic drums with a lid ranging from 110 to 220 litres

## **Specifications**

Article arrangement: New

Version: for barrels 110 up to 220 L

Wheels front: 2 fixed wheels solid rubber 200 mm

Colour: blue

Surface treatment: painted

Width (mm): 1120

Loading capacity (kg): 350

Lifting height: 1100

EAN Code (Gtin) 8719424119466

Type: barrel turner Material: steel

Wheels back: 2 castor wheels 200 mm. wheel locks

Ral colour: 5012 Length (mm): 1390 Height (mm): 1915 Weight (kg) 220