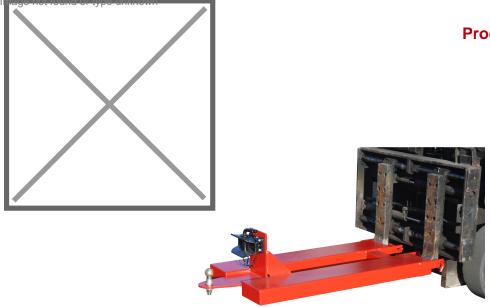

## **Product description**

A shunting aid makes light work of manoeuvring trailers on company premises, for example on the shop floor.

- sturdy sleeves for the forks

- safety feature to prevent slipping
- easy to connect

Type 60RH-RM

- with trailer coupling Rockinger RO 805 B wi

## Specifications

Article arrangement: New Version: shunting-aid Colour: red Surface treatment: painted Internal length (mm): 1200 Height (mm): 340 Weight (kg) 77 EAN Code (Gtin) 8719424012460

Scan the QR code for more information