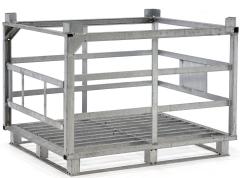

## **Product description**

The safe and economical way to transport cylinders with less effort

- sturdy frame with fork sleeves
- restrictive braces to prevent tilting sideways

## **Specifications**

Article arrangement: Rental Version: for 12 gas cylinders

Colour: colorless Length (mm): 1250 Width (mm): 1000 Height (mm): 900 Weight (kg) 94

EAN Code (Gtin) 8719424052848

Scan the QR code for more information

Type: gas cylinder pallet

Material: steel

Surface treatment: galvanized Internal length (mm): 1165 Internal width (mm): 920 Internal height (mm): 710 Type number: 3916