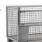

## **Product description**

The safe and economical way to transport cylinders with less effort

- sturdy frame with fork sleeves
- restrictive braces to prevent tilting sideways

## **Specifications**

Article arrangement: Rental Version: for 12 gas cylinders

Colour: colorless Length (mm): 1250 Width (mm): 1000 Height (mm): 900 Weight (kg) 94

EAN Code (Gtin) 8719424052848

Scan the QR code for more information

Type: gas cylinder pallet

Material: steel

Surface treatment: galvanized Internal length (mm): 1165 Internal width (mm): 920 Internal height (mm): 710 Type number: 3916