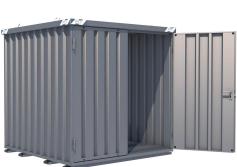

## **Product description**

Removable gas bottle storage with two hinged doors (L:  $1950 \times H$ : 1890 mm). The gas bottle box is easy to move due to the 4 lifting eyes and insertion slides. The container is delivered assembled with 2x3 keys, 3 wall brackets and 3 tension straps. The maximum load capacity is  $500 \text{kg/m}^2$ . The container is available on request in various colours, with scaffolding material, a coat rack, cable holder or wall panel for brooms.

## **Specifications**

Article arrangement: New Version: for gas cylinders Walls: corrugated steel plate

Colour: colorless Length (mm): 2100 Width (mm): 2100 Height (mm): 2100 Weight (kg) 330

Additional specifications: see drawing (pdf)

Type: gas cylinder storage

Material: steel Floor: flat steel

Surface treatment: galvanized Internal length (mm): 1975 Internal width (mm): 1975 Internal height (mm): 1935

Type number: SGL

EAN Code (Gtin) 8719424051681