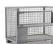

## **Product description**

Removable gas bottle storage with two hinged doors (L:  $1950 \times H$ : 1890 mm). The gas bottle box is easy to move due to the 4 lifting eyes and insertion slides. The container is delivered assembled with 2x3 keys, 3 wall brackets and 3 tension straps. The maximum load capacity is  $500 \text{kg/m}^2$ . The container is available on request in various colours, with scaffolding material, a coat rack, cable holder or wall panel for brooms.

## **Specifications**

Article arrangement: New Version: for gas cylinders Walls: corrugated steel plate

Colour: colorless Length (mm): 2100 Width (mm): 2100 Height (mm): 2100 Weight (kg) 330

Additional specifications: see drawing (pdf)

Type: gas cylinder storage

Material: steel Floor: flat steel

Surface treatment: galvanized Internal length (mm): 1975 Internal width (mm): 1975 Internal height (mm): 1935

Type number: SGL

EAN Code (Gtin) 8719424051681