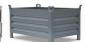

## **Product description**

Removable gas bottle storage with two hinged doors (L:  $1950 \times H$ : 1890 mm). The gas bottle box is easy to move due to the 4 lifting eyes and insertion slides. The container is delivered assembled with 2x3 keys, 3 wall brackets and 3 tension straps. The maximum load capacity is  $500 \text{kg/m}^2$ . The container is available on request in various colours, with scaffolding material, a coat rack, cable holder or wall panel for brooms.

## **Specifications**

Article arrangement: New Version: for gas cylinders Walls: corrugated steel plate

Colour: colorless Length (mm): 2100 Width (mm): 2100 Height (mm): 2100 Weight (kg) 330

Additional specifications: see drawing (pdf)

Type: gas cylinder storage

Material: steel Floor: flat steel

Surface treatment: galvanized Internal length (mm): 1975 Internal width (mm): 1975 Internal height (mm): 1935

Type number: SGL

EAN Code (Gtin) 8719424051681