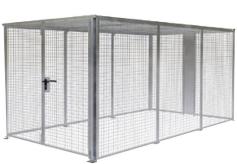

## **Product description**

Security cages for storage for the safe storage of goods.

- Sturdy frame construction
- Walls, door and roof made of wire mesh 50 x 50 x 4,8 mm
- A double hinged doors that can be locked 2160 x 1985 mm (w x h) with handle and cylinder lock
- Prepared for anchoring to the ground
- Kit form with assembly instructions

## **Specifications**

Article arrangement: New Version: with 2 lockable doors Walls: mesh 50\*50\*4 mm Top: wire mesh 50\*50\*4 mm Surface treatment: galvanized

Height (mm): 2100 Weight (kg) 496

Additional specifications: pay attention! delivered unassembled!

Type: with mesh roof Material: steel Floor: open Colour: colorless Width (mm): 2450 Depth (mm): 4460 Type number: 14LBM

EAN Code (Gtin) 8719424201918

Scan the QR code for more information