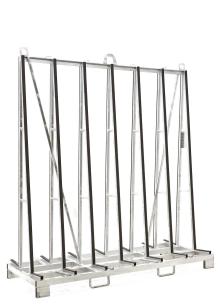

## **Product description**

Glass plate container 2200x900x2488 mm

This glass plate container is a practical solution for safely and efficiently transporting glass plates, among other things. The container is TÜV certified and made of high quality steel and is therefore very sturdy and durable. The top of the glass plate container has lifting eyes (not certified for lifting). The container has a size of 2200 x 900 x 2488 mm, is equipped with double-sided loading with both a width of 266 mm. This allows you to load and unload the cargo quickly and easily. The coating resists corrosion and provides good protection for the container.

## Specifications

Article arrangement: New Version: double-side loading Colour: colorless Length (mm): 2200 Internal width (mm): 266 Type: glass transport container TÜV Material: steel Surface treatment: galvanized Width (mm): 900 Height (mm): 2488

# Technical information Productnumber : 99-2200V-A

Loading capacity (kg): 2000 Options: double-side loading Additional specifications: with 4 insertion profiles for fork-lift truck

KRUIZINGA.FR® Stockage et ressources de transport