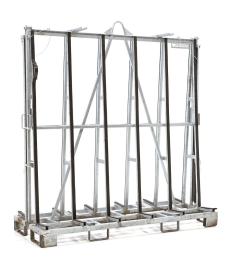

## **Product description**

Used glass plate container for double-sided loading. Fitted with 4 fastening rods that can easily be moved to the side, forklift slots and a lifting eye on top. Not certified for lifting.

## **Specifications**

Article arrangement: Used Version: double-side loading

Surface treatment: galvanised with signs of use

Width (mm): 800 Height (mm): 2000

Application: not certified to hoist Options: with inserction bracket EAN Code (Gtin) 8719424234947

Scan the QR code for more information

Type: glass transport container

Colour: colorless Length (mm): 2000 Internal width (mm): 220 Internal height (mm): 1830

Weight (kg) 132 Type number: 8416