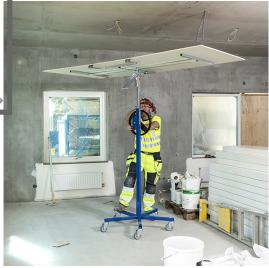

## **Product description**

Plate lift for mounting plates in a sloping or horizontal ceiling. Sturdy and stable construction that makes work easy and safe on any surface.

Electro galvanized with powder coating Adjustable height 1790 - 3000 mm Tilting loading bracket Loading at the correct working height Ergonomic 5 swivel castors, 1 with brake, 100 mm Capacity 70 kg

## **Specifications**

Article arrangement: New Version: adjustable in height

Colour: colorless Length (mm): 1820 Height (mm): 1790 Weight (kg) 29

Max Height (mm): 3000

O ( )

Material: steel

Type: glass/plate trolley