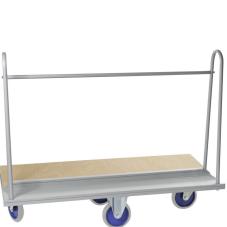

## **Product description**

Matador professional sheet trolley, capacity 500 KG

- Excellent quality!
- Extra strong Sheet trolley.
- Axle Ø 20 mm.
- Load capacity: 500 Kg.
- Dimensions platform: 1500x378mm (lxw).
- Dimensions total: 1600x680x1200mm (lxwxh).
- Powder coated in hammered gray.
- Safe and optimal transport.
- Multiplex platform of 18 mm.
- Non-marking wheels with high-quality ball bearings, Ø200 mm. 2 swivel wheels and 2 rigid wheels.
- These wheels provide a completely noiseless motion with low starting resistance.
- Very easy to assemble.

## Specifications

Article arrangement: New Version: one-side loading Colour: grey Length (mm): 1600 Height (mm): 1200 Weight (kg) 43 EAN Code (Gtin) 8719424218480

Scan the QR code for more information

Type: Matador glass/plate trolley Material: steel Surface treatment: powdercoating Width (mm): 680 Loading capacity (kg): 500 Type number: 6311045