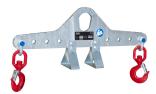

## **Product description**

Mini-traverse type TM with a hook distance of minimum 200 and maximum 500 mm and a load capacity of 500 kg. Fast and pendulum-free transport of heavy products, workpieces or machine parts by crane. Load-bearing product manufactured according to DIN EN 13155.

- Traverse with crane eyelets

- 2 adjustable swivel hooks
- Several hanging positions
- With feet for securing according to DGUV 100-500 Cap 2.8

## Specifications

Article arrangement: New Version: with 2 adjustable swivel hooks 200-500 mm Colour: colorless Length (mm): 550 Height (mm): 305 Weight (kg) 6 EAN Code (Gtin) 8719424231489

Scan the QR code for more information

Type: crossbeam Material: steel Surface treatment: galvanized Width (mm): 100 Loading capacity (kg): 500 Type number: 72-TM