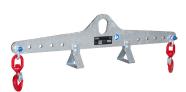

## **Product description**

Mini-traverse type TM with a hook distance of minimum 400 and maximum 800 mm and a load capacity of 500 kg. Fast and pendulum-free transport of heavy products, workpieces or machine parts by crane. Load-bearing product manufactured according to DIN EN 13155.

- Traverse with crane eyelets
- 2 adjustable swivel hooks
- Several hanging positions
- With feet for securing according to DGUV 100-500 Cap 2.8

## **Specifications**

Article arrangement: New

Version: with 2 adjustable swivel hooks 400-800 mm

Colour: colorless Length (mm): 850 Height (mm): 305 Weight (kg) 8

EAN Code (Gtin) 8719424231496

Type: crossbeam Material: steel