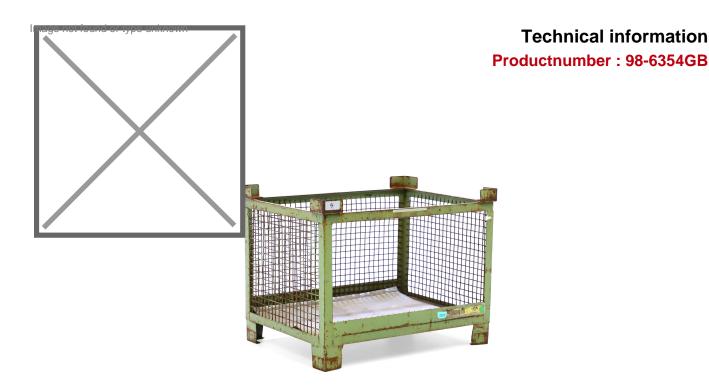

## **Product description**

Used mesh container 930x670 mm. This gitter box has three closed mesh walls and a wooden bottom with a flat steel plate on top. One long side is open for easy access to the contents. The frame and mesh are painted for a robust exterior. The mesh box stands on a sturdy steel frame with four legs, making it easy to pick up the gitter box on each side with a forklift and pallet truck. The top is equipped with stacking lugs to make stacking easy and safe.

## **Specifications**

Article arrangement: Used Version: 1 long side open

Walls: mesh Colour: green Length (mm): 930 Width (mm): 670 Height (mm): 715

Insertion height (mm): 100

Weight (kg) 42

EAN Code (Gtin) 8719424214765