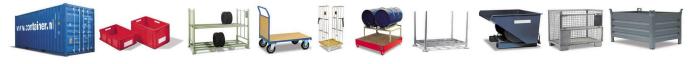

## **Product description**

Rent wooden pallet edges. Dimensions 120x100x20 cm, block pallet format. The extension shelves have sturdy, galvanized hinges, are very versatile and have a thickness of 22 mm. Think of protecting boxes and building an export packaging, transporting loose parts or putting together a bulk packaging.

## Specifications

Article arrangement: Rental Version: 4x hingeable Euronorm (mm): 1200 x 1000 Internal length (mm): 1155 Internal width (mm): 955 Weight (kg) 9 Type number: 172-B EAN Code (Gtin) 8719424081091

Scan the QR code for more information

Type: hingeable construction stackable Material: wooden and steel corners Length (mm): 1200 Width (mm): 1000 Height (mm): 200 Stacking load (kg): 1800 Additional specifications: without pallet