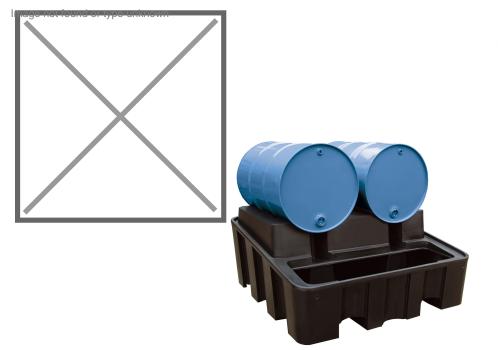

## **Product description**

Polyethylene container for two 200 liter drums. The drums can be placed horizontally to create a filling station. The capacity of the collection container is 450 litres. The drum pallet is provided with recesses for pallet forks to be easily moved by a forklift truck or pallet truck.

## Specifications

Article arrangement: New Version: for 2 x 200 l drums Floor: oil- and water tight Colour: black Width (mm): 1380 Volume (ltr): 450 Type number: 48-8674

Scan the QR code for more information

Type: receptacle for drum Material: polyethylene Subgroup: Plastic trays Length (mm): 1350 Height (mm): 640 Weight (kg) 46 EAN Code (Gtin) 8719424010411

KRUIZINGA.FR® Stockage et ressources de transport