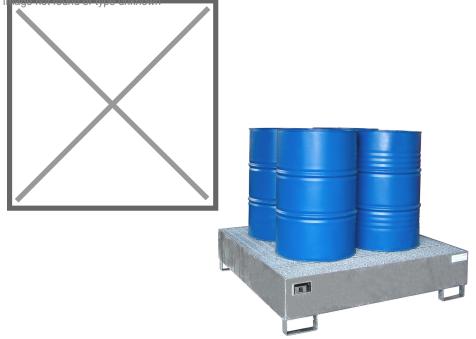

## **Product description**

Steel drip tray suitable for four 200 liter drums. The capacity of this container is 450 litres. The drip tray is made of painted steel and the grille is made of hot-dip galvanized steel.

## **Specifications**

Article arrangement: New Version: for 1-4 200 I drums

Walls: walls closed Top: 1000kg/m2 Colour: colorless Length (mm): 1460 Height (mm): 355

Loading capacity (kg): 855 Collection volume (ltr): 525

Additional specifications: StawaR approved (DE)

Type: Retention Basin

Material: steel

Floor: with galvanized grid Subgroup: retention basin steel Surface treatment: galvanized

Width (mm): 1460

Insertion height (mm): 100