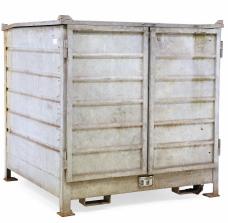

## **Product description**

Please note!

- There is no key available
- The top flap CANNOT stay up (no suspension)
- The front doors can be opened
- The bottom is dirty
- Drip tray DOES NOT have a bottom grid
- The flap cannot be fully reclined clap

## **Specifications**

Article arrangement: Used Version: without galvanized grid Floor: SANS grillage galvanisé

Colour: colorless Length (mm): 1460 Width (mm): 1390 Height (mm): 1405 Type number: 5692GB

Scan the QR code for more information

Type: Retention Basin Material: steel

Subgroup: Retention Basin used Surface treatment: galvanized Internal length (mm): 1370

Internal width (mm): 1350 Internal height (mm): 1090