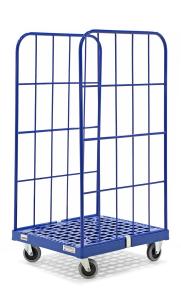

## **Product description**

Sturdy 2-sided roll container with a plastic roll bottom with flexible rubber wheels, 2 of which have braked swivel wheels. Fast assembly and disassembly of the insert gates. 2 nylon lashing straps are supplied as standard with each roll container. Extra option to provide the roll container with a maximum of 3 (wooden, steel or plastic) floors. Very suitable for the distribution of products to and from shops and internal transport.

## Specifications

Article arrangement: New Version: input gates + 2 nylon tensioning belts Walls: mesh Wheels front: 2 castor wheels solid rubber with wheel locks 125 mm Wheels back: 2 fixed wheels, solid rubber 125 mm Colour: blue Length (mm): 815 Width (mm): 725 Height (mm): 1570 Loading capacity (kg): 500 Additional specifications: rubber wheels with wheel locks Type: 2-sides Material: steel Floor: plastic Subgroup: 2-Sides Shelves: excl. shelves Surface treatment: powdercoating Internal length (mm): 800 Internal width (mm): 600 Internal height (mm): 1350 Type number: 702K01 EAN Code (Gtin) 8719424149753