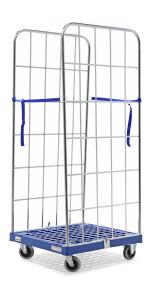

## **Product description**

Sturdy 2-sided roll container with a plastic roll bottom and flexible rubber wheels. Fast assembly and disassembly of the insert gates. 2 nylon lashing straps are supplied as standard with each roll container. Extra option to provide the roll container with a maximum of 4 (wooden, steel or plastic) floors. Very suitable for the distribution of products to and from shops and internal transport.

## Specifications

Article arrangement: New Version: input gates + 2 nylon tensioning belts Walls: mesh Wheels front: 2 castor wheels solid rubber 125 mm Wheels back: 2 fixed wheels, solid rubber 125 mm Colour: colorless Length (mm): 815 Width (mm): 725 Height (mm): 1680 Loading capacity (kg): 500 Additional specifications: rubber wheels

Type: 2-sides Material: steel Floor: plastic Subgroup: 2-Sides Shelves: excl. shelves Surface treatment: electro-galvanized Internal length (mm): 800 Internal width (mm): 660 Internal height (mm): 1450 Type number: 702K02 EAN Code (Gtin) 8719424141863