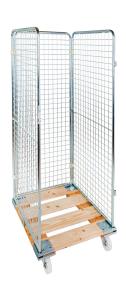

## **Product description**

Sturdy 3-sided roll container with a wooden rolling floor and flexible rubber wheels. Fast assembly and disassembly of the insert gates. Extra option to provide the roll container with floors. Very suitable for the distribution of products to and from shops and internal transport.

## **Specifications**

Article arrangement: New Version: input gates Walls: mesh 50\*50\*4 mm

Wheels front: 2 castor wheels solid rubber 125 mm Wheels back: 2 fixed wheels, solid rubber 125 mm

Colour: colorless Length (mm): 815 Width (mm): 725 Height (mm): 1820 Loading capacity (kg): 500

Additional specifications: rubber wheels

Type: 3-sides Material: steel Floor: wood Subgroup: 3-Sides

Shelves: excl. shelves

Surface treatment: electro-galvanized

Internal length (mm): 750 Internal width (mm): 660 Internal height (mm): 1600 Type number: 703H02