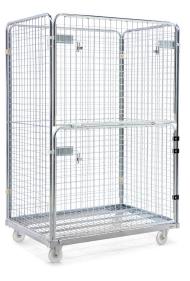

## **Product description**

Sturdy 4-sided roll container with a steel rolling floor fitted with flexible rubber wheels. The roll container has a double door at the front. Fast assembly and disassembly of the insert gates. Extra option to provide the roll container with steel floors. Very suitable for the distribution of products to and from shops and internal transport.

Please note! The photo does not correspond to the product shown: nylon wheels instead of rubber wheels.

## Specifications

Article arrangement: New Version: input gates Walls: mesh Wheels front: 1 castor wheel and 1 fixed wheel solid rubber, 125 mm Subgroup: 4-Sides Wheels back: 1 castor wheel and 1 fixed wheel solid rubber, 125 mm Shelves: excl. shelves Colour: colorless Length (mm): 1200 Width (mm): 800 Height (mm): 1820 Loading capacity (kg): 600 Additional specifications: rubber wheels