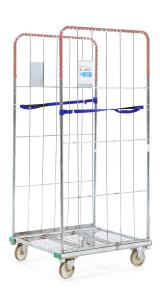

## **Product description**

Used 2 rack rolling container with steel roll bottom equipped with smooth nylon wheels. Assembly and disassembly of the inset gates by means of nuts and bolts + cover caps. Equipped with 2 nylon straps. Very suitable for distribution of products to and from stores and internal transport.

## Specifications

Article arrangement: Used Version: input gates + 2 nylon tensioning belts Walls: mesh Wheels front: 2 castor wheels nylon, 120 mm Wheels back: 2 fixed wheels nylon, 120 mm Surface treatment: electro-galvanized and use damage Internal length (mm): 850 Internal width (mm): 690 Internal height (mm): 1620 Type number: 6522GB EAN Code (Gtin) 8719424219739

Type: 2-sides Material: steel Floor: steel Subgroup: Roll cage used Colour: colorless Length (mm): 850 Width (mm): 760 Height (mm): 1810 Weight (kg) 34.5 Additional specifications: nylon wheels