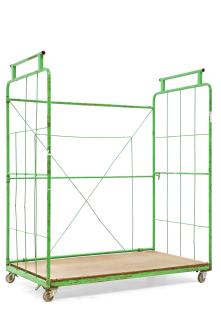

## **Product description**

Used furniture transport trolley on an L-frame. This nestable roll container consists of a painted steel frame and a folding bottom made of chipboard. The container stands on four swivel castors, one of which has a stationary holder.

Attention! Not stackable, cannot be lifted with forklift truck. It is not possible to fix the bottom on the left side.

## Specifications

Article arrangement: Used Version: L-nestable Walls: pipe frame Wheels front: 2 castor wheels, nylon 90 mm Wheels back: 2 roues pivotantes nylon 90 mm Surface treatment: painted and use damage Internal length (mm): 1870 Internal width (mm): 1870 Internal width (mm): 2130 Type number: 6914GB EAN Code (Gtin) 8719424227376

Scan the QR code for more information

Type: furniture roll container Material: steel Floor: wood Subgroup: Roll cage used Colour: green Length (mm): 1950 Width (mm): 1150 Height (mm): 2330 Weight (kg) 97 Additional specifications: nylon wheels