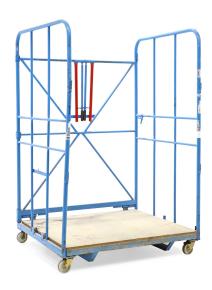

## **Product description**

Used furniture transport trolley on an L-frame. This nestable roll container consists of a painted steel frame and a folding bottom made of chipboard. The container stands on four nylon swivel castors.

## **Specifications**

Article arrangement: Used Version: L-nestable Walls: pipe frame

Wheels front: 2 castor wheels nylon, 100 mm Wheels back: 2 castor wheels nylon, 100 mm Surface treatment: painted and use damage

Internal length (mm): 1110 Internal width (mm): 1180 Internal height (mm): 1750 Options: with shelf skids

Additional specifications: nylon wheels

Type: furniture roll container

Material: steel Floor: wood

Subgroup: Roll cage used

Colour: blue Length (mm): 1150 Width (mm): 1250 Height (mm): 1980 Weight (kg) 91.5 Type number: 7111GB

EAN Code (Gtin) 8719424232417