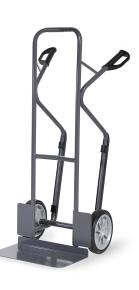

## **Product description**

ESD-tubular steel truck with steel sheet blades, sturdy welded construction, electrically conductive powder coating, slate grey RAL 7015. ESD-Safety grips. Steel sheet front shovel screwed on, therefore exchangeable. ESD-solid rubber tyres on synthetic rims, hubs with roller bearings. Curved top bar and transversal struts. For safe transport of circular items such as rolls, cans, buckets etc.

## Specifications

Article arrangement: New Version: solid rubber tyres 260\*56 mm Wheels front: synthetic rims Ral colour: 7015 Length (mm): 580 Height (mm): 1300 Weight (kg) 20 Wheel bearing: roller bearing Shovel depth: 300 EAN Code (Gtin) 8719424210514

Type: Fetra ESD fixed construction Material: electrostatically conductive Colour: grey Surface treatment: powdercoating Width (mm): 623 Loading capacity (kg): 300 Options: ESD solid rubber tyres Type number: B9331V Shovel width: 480