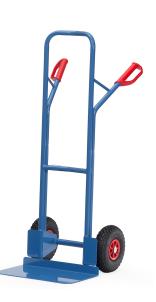

## **Product description**

Handy tubular steel trucks with steel sheet blades, sturdy welded construction, blue RAL 5007. Safety grips. Steel sheet front shovel mountable, therefore exchangeable. Optionally solid rubber or pneumatic tyres on synthetic rims, hubs with roller bearin

## Specifications

Article arrangement: New Version: with pneumatic tyres 260\*85 mm Wheels front: synthetic rims Ral colour: 5007 Width (mm): 580 Loading capacity (kg): 300 Options: pneumatic tyre Type number: 85B1326 Shovel width: 480

Scan the QR code for more information

Type: Fetra fixed construction Material: steel Colour: blue Surface treatment: powdercoating Height (mm): 1300 Weight (kg) 16 Wheel bearing: roller bearing Shovel depth: 300 EAN Code (Gtin) 8719424024043