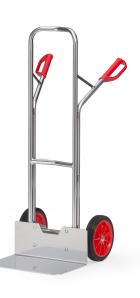

## **Product description**

Aluminium trucks made of tubular aluminium with alu blades, very light and handy to use. Aluminum sheet shovel mountable, therefore exchangeable. Curved top bar and transversal struts. For safe transport of circular items such as rolls, cans, buckets etc

## Specifications

Article arrangement: New Version: solid rubber tyres 250\*60 mm Wheels front: synthetic rims Surface treatment: untreated Height (mm): 1300 Weight (kg) 11.5 Wheel bearing: roller bearing Shovel depth: 300 EAN Code (Gtin) 8719424073249

Scan the QR code for more information

Type: Fetra light alu hand truck Material: aluminium Colour: colorless Width (mm): 590 Loading capacity (kg): 200 Options: solid rubber tyres Type number: 85B1326 Shovel width: 480